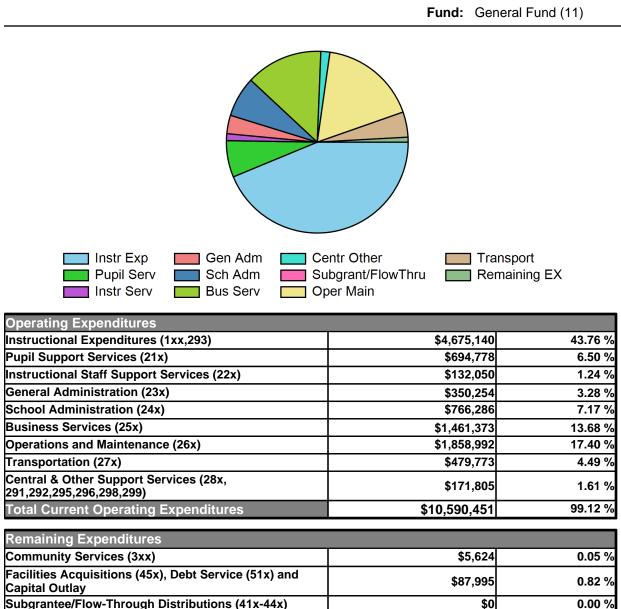

## Budget Transparency Report: Operating Expenditures

School District: (82763)

**Fiscal Year:** 2023-2024

Fund: General Fund (11)

Report based on district's 2024 Financial Information Database (FID) submission.